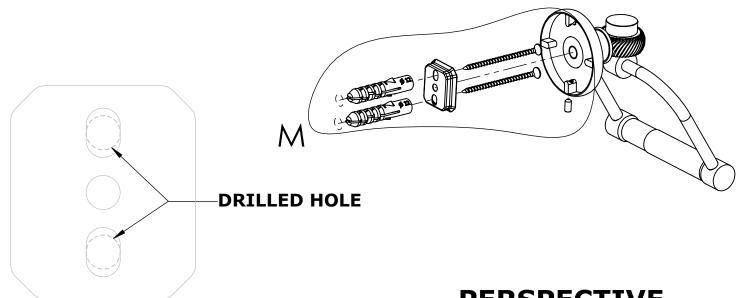

## Step 1: Drill holes in Wall for screw anchors and attach Mounting Plate to Wall

Determine your desired location for installation and make a mark for the location of the mounting plate. Remove mounting plate from backplate by loosening set screw in backplate as pictured below. Place center hole of mounting plate over mark made above. Make 2 marks where mounting screws will be placed as shown below. Drill hole at each of the marks. (You may substitute other style mounting anchors or screws if desired). Place anchors into the holes made. Place mounting plate over holes and secure to mounting surface using screws as shown below.