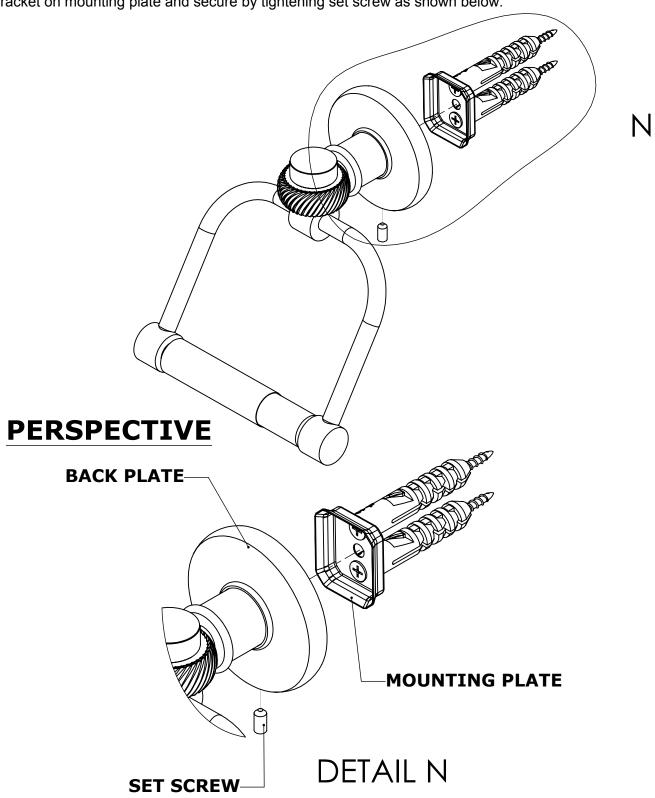

## **PERSPECTIVE**

## **INSTALLATION INSTRUCTIONS**

**Step 2:** Attach Bracket to Mounting Plate.

Place bracket on mounting plate and secure by tightening set screw as shown below.