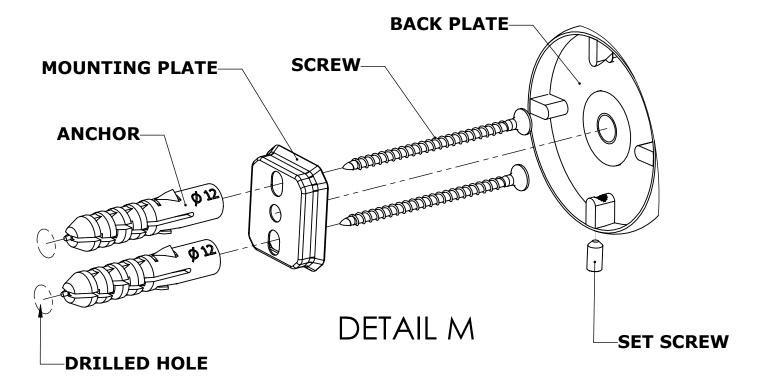

## Step 1: Drill holes in Wall for screw anchors and attach Mounting Plate to Wall

Determine your desired location for installation and make a mark for the location of the mounting plate. Remove mounting plate from backplate by loosening set screw in backplate as pictured below. Place center hole of mounting plate over mark made above. Make 2 marks where mounting screws will be placed as shown below. Drill hole at each of the marks. (You may substitute other style mounting anchors or screws if desired). Place anchors into the holes made. Place mounting plate over holes and secure to mounting surface using screws as shown below.